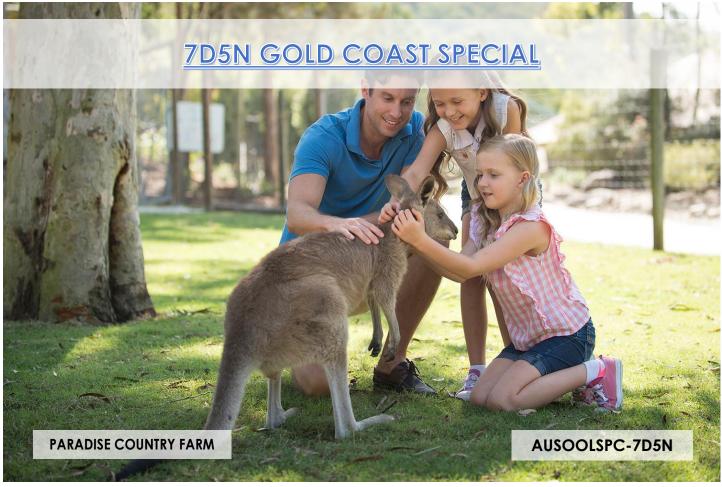

# DAY 03 & DAY 04 CHOICE OF 2 THEME PARKS (one for each day) (Breakfast/-/-)

- (1) Visit the Warner Bros theme park **MovieWorld** offering park rides, attractions & event and shows. Meet the stars, you may also have a chance to meet & greet by Tom & Jerry, Looney Tunes-Bugs Bunny, Tweety, Daffy Duck. Don't forget to take a photo with DC superheroes-Batman, Robin & Superman.
- (2) Dive into a splashtacular family day out where summer is endless and so is the fun at **Wet 'n' Wild**. Enjoy a world-class line-up of pools and slides for little adventurers and brave thrill seekers!
- (3) Explore **Paradise Country Aussie Farm** to discover Australia's wildlife, get close to the adorable farm animals like kangaroos, koalas and dingoes. Don't miss the chance of the amazing Australian shows & catch the demonstration of sheep shearing.