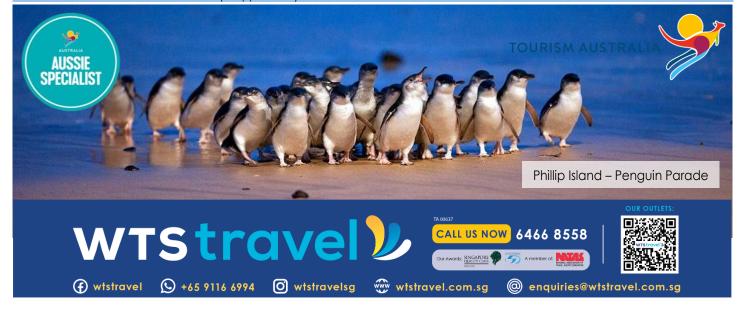

### (2) Phillip Island – Penguins, Koalas & Wildlife (PI-B) (Operates : Tuesdays, Saturdays)

See all the highlights, including the famous Penguin Parade and stunning coastal scenery. Main attraction for the day – The little penguins waddling up the sand to their dune burrow homes returning from their daily fishing excursion. <a href="https://autopiatours.com.au/eco-tours-australia/melbourne/phillip-island-tour/">https://autopiatours.com.au/eco-tours-australia/melbourne/phillip-island-tour/</a>