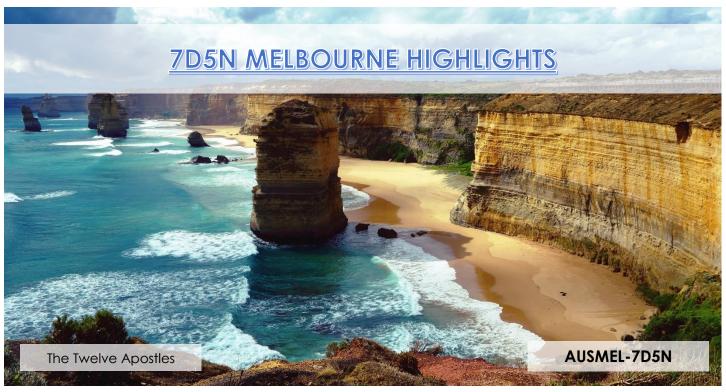

### (1) Great Ocean Road & the Twelve Apostles (GOR-B) (Operates: Mondays, Fridays)

Tour the Great Ocean Road and experience the top highlights along this historic stretch of Australia's south-eastern coast. See the amazing Twelve Apostles, a series of limestone stacks rising dramatically from the Southern Ocean. Walk along the boardwalk and see breathtaking views from various viewing platforms.