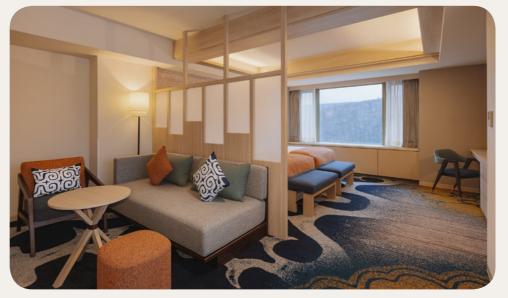

# Suite

| Name                                      | Min. m <sup>2</sup> |
|-------------------------------------------|---------------------|
| Junior Family Suite - Mobility Accessible | 60                  |
| Junior Family Suite                       | 60                  |
| Family Suite                              | 72                  |
| Master Family Suite                       | 139                 |
|                                           |                     |

### Bathroom

- Bathtub
  Shower
  Bathrobe

- Slippers
  Hair Dryer
  Spa brand amenities (shampoo, shower gel, body lotion)

| Highlights | Capacity |
|------------|----------|
|            | 1 - 3    |
|            | 1 - 3    |
|            | 1 - 4    |
|            | 1 - 5    |