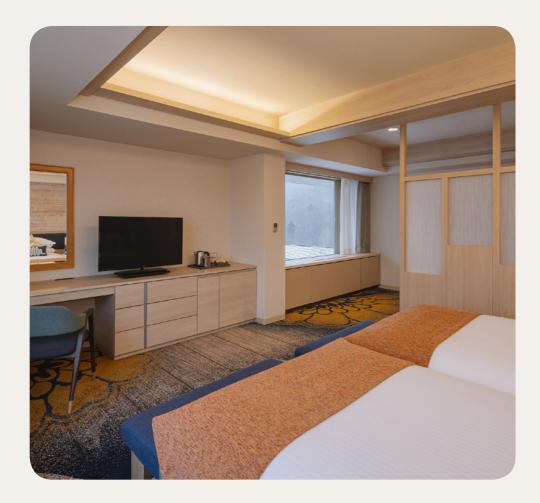

# Deluxe

| Name                               | Min. m <sup>2</sup> |
|------------------------------------|---------------------|
| Junior Family Deluxe Room          | 43                  |
| Junior Family Deluxe Room - Tatami | 65                  |

#### Bathroom

- TV Screen
  Sofa
  Mini fridge at your disposal
  Kettle Coffee/tea making facilites
  Iron and ironing board in the room
  Umbrella
  Safe deposit box
  Baby bed(s)
  Heating
  Electricity : 100-127 V

- Bathtub
  Shower
  Bathrobe
  Slippers

- lotion)

| Highlights | Capacity |  |
|------------|----------|--|
|            | 1 - 3    |  |
| Balcony    | 1 - 3    |  |