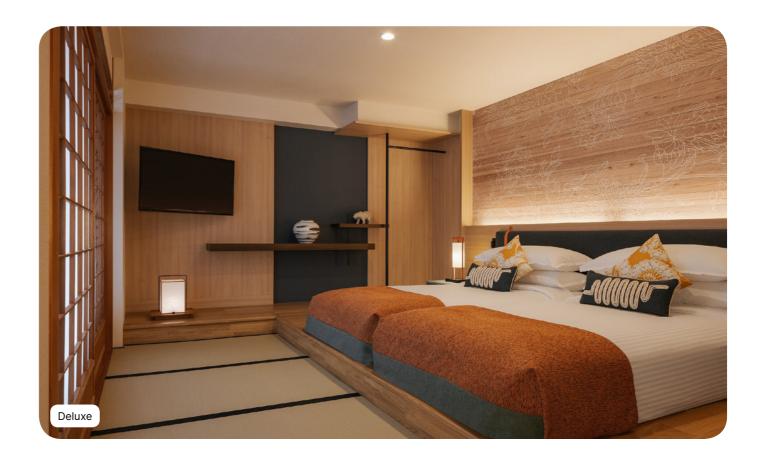

# Deluxe

| Name                               | Min. m <sup>2</sup> |
|------------------------------------|---------------------|
| Junior Family Deluxe Room          | 43                  |
| Junior Family Deluxe Room - Tatami | 65                  |

### Equipment

# Air conditioning Telephone Wi-Fi Access TV Screen Cofe

#### Bathroom

- TV Screen
  Sofa
  Mini fridge at your disposal
  Kettle Coffee/tea making facilites
  Iron and ironing board in the room
  Umbrella
  Safe deposit box
  Baby bed(s)
  Heating
  Electricity : 100-127 V

- Bathtub
  Shower
  Bathrobe
  Slippers

- lotion)

| Highlights | Capacity |  |
|------------|----------|--|
|            | 1 - 3    |  |
| Balcony    | 1 - 3    |  |

### Services

- Concierge service
  Luggage service
  Minibar (non-alcoholic drinks) refilled weekly
- Turn down service
  Laundry service (extra charge)
  Cleaning on demand

Hair Dryer
Amenities (shampoo, shower gel, body