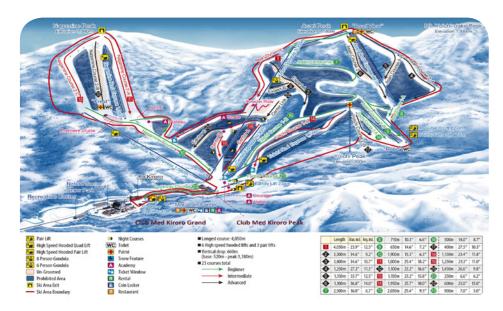

- Asian Specialty Restaurant

Specialty Restaurant



Specialising in comforting and delectable hot pots, spoil yourself as you go on a gastronomical adventure around Asia, inspired by the cuisines from Japan, Korean, China and Thailand. Featuring fresh Otaru seafood and Hokkaido meat and vegetables, get ready for a burst of flavours to excite your taste buds.

\*Open at certain dates.

### **The Kaen\* - Yakiniku Specialty restaurant** Specialty Restaurant



Indulge in a sumptuous grilled feast, with our must try Kuroge Wagyu\* Cross Karubi a well marbled thin sliced beef that is succulent, or our Boneless Short Rib, both from our renowned Tokachi farm in Hokkaido. Paired with fresh Hokkaido vegetables and local rice, it'll be a hearty meal to remember. \*At extra cost

# Ski area map



# Asari et Nagamine









23

Freeride Zone(s)



# **Practical Information**

### Adress

#### **CLUB MED KIRORO GRAND**

128-1 Aza-Tokiwa, Akaigawa-mura, Yoichi-gun, Hokkaido 046-0593, Japan

# ♣ Hygiene & Safety

Safe Together. Club Med has implemented new hygiene and safety measures to offer you peace of mind and a most joyful experience.

## 🖺 Easy arrival

Easy Arrival service\* Register & manage your details online, we will have everything ready for your arrival : Easy Check in - check out Children's club enrolment Club Med online Account Available on your Member Space \*Selection of services according to Resorts

## G CHECK-IN/CHECK-OUT

Times of arrival/departure from the Resort: · For GM arrival with stay package / stay package inclusive - Times of arrival/departure from the