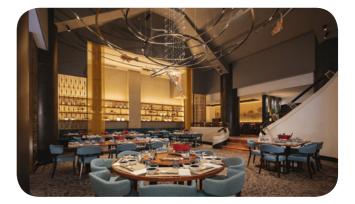

### Yoichi

Main Restaurant

The International Restaurant at Club Med Kiroro Grand is a versatile space with flexible themed zones and 4 dining rooms for guests to enjoy an international spread, expertly whipped up by our internationally trained chefs. For added convenience, a Baby Corner will offer a place to prepare special meals, and a variety of amenities to make dining with a young one relaxing.