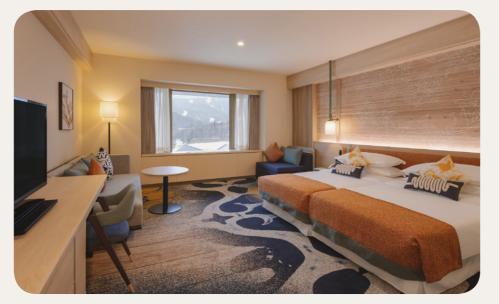

# Superior

| Name                        | Min. m <sup>2</sup> |
|-----------------------------|---------------------|
| Superior Room               | 36                  |
| Junior Family Superior Room | 37                  |
| Family Superior Room        | 42                  |

### Bathroom

- Shower
  Bathrobe
  Slippers
  Hair Dryer
  Amenities (shampoo, shower gel, body lotion)
  Bathtub

| Highlights | Capacity |  |
|------------|----------|--|
|            | 1 - 2    |  |
| Balcony    | 1 - 3    |  |
|            | 1 - 4    |  |