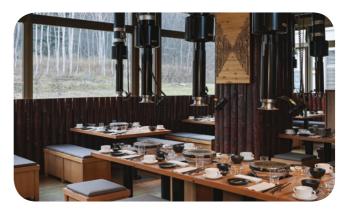

### The Ogon - Asian Specialty Restaurant

Specialty Restaurant

Specialising in comforting and delectable hot pots, spoil yourself as you go on a gastronomical adventure around Asia, inspired by the cuisines from Japan, Korean, China and Thailand. Featuring fresh Otaru seafood and Hokkaido meat and vegetables, get ready for a burst of flavours to excite your taste buds.

### **The Kaen\* - Yakiniku Specialty restaurant** Specialty Restaurant

Indulge in a sumptuous grilled feast, with our must try Kuroge Wagyu\* Cross Karubi a well marbled thin sliced beef that is succulent, or our Boneless Short Rib, both from our renowned Tokachi farm in Hokkaido. Paired with fresh Hokkaido vegetables and local rice, it'll be a hearty meal to remember. \*At extra cost