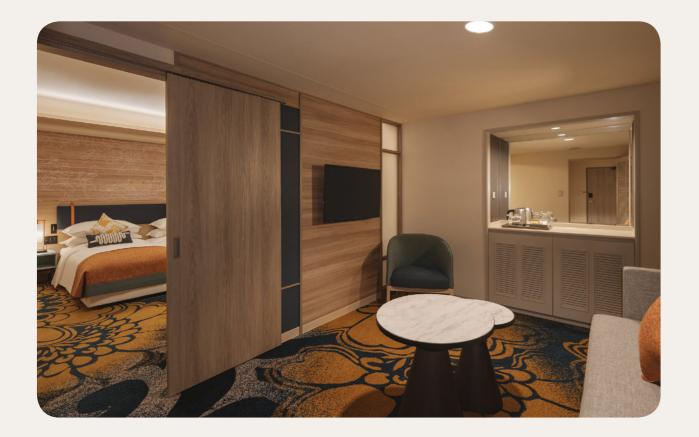

# Suite

| Name                                      | Min. m <sup>2</sup> |
|-------------------------------------------|---------------------|
| Junior Family Suite - Mobility Accessible | 60                  |
| Junior Family Suite                       | 60                  |
| Family Suite                              | 72                  |
| Master Family Suite                       | 139                 |
|                                           |                     |

### Bathroom

- Bathtub
  Shower
  Bathrobe

- Slippers
  Hair Dryer
  Spa brand amenities (shampoo, shower gel, body lotion)

| Highlights | Capacity |
|------------|----------|
|            | 1 - 3    |
|            | 1 - 3    |
|            | 1 - 4    |
|            | 1 - 5    |

### Services

- Inclusive of room service for continental breakfast
  Priority booking at Club Med Spa
  Concierge service
  Priority booking at the Speciality Restaurant
  Minibar (non-alcoholic drinks) refilled daily
- Minibar (non-alconolic drinks) -daily
  Luggage service
  Turn down service
  Laundry service (extra charge)
  Cleaning on demand