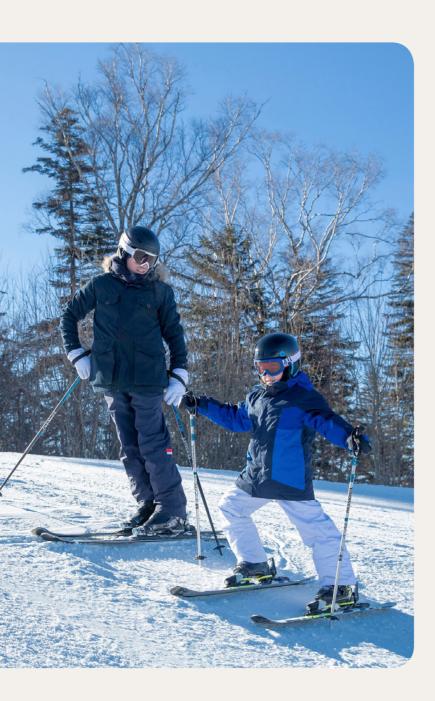

# Winter Sports

|              | Group Lessons                                                  | Free Access | At extra cost<br>course | Min. age (years)                            |
|--------------|----------------------------------------------------------------|-------------|-------------------------|---------------------------------------------|
| Alpine ski   | All levels                                                     |             |                         | 3 years old                                 |
| Snowboarding | Lessons for all<br>levels (Japanese /<br>English) / All levels |             |                         | 3 years old                                 |
|              |                                                                |             | **Der                   | *on demand<br>pending on weather conditions |