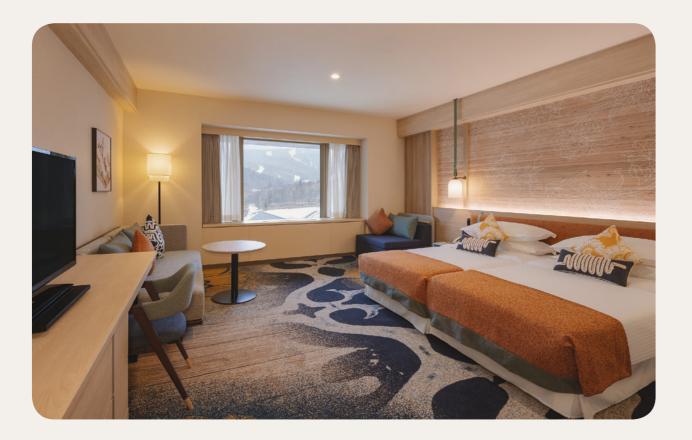

# Superior

| Name                        | Min. m <sup>2</sup> |
|-----------------------------|---------------------|
| Superior Room               | 36                  |
| Junior Family Superior Room | 37                  |
| Family Superior Room        | 42                  |

### Equipment

- Air conditioning
  Telephone
  Wi-Fi Access
  TV Screen
  Mini fridge at your disposal
  Kettle Coffee/tea making facilites
  Iron and ironing board in the room
  Umbrella
  Safe deposit box
  Heating
  Electricity : 100-127 V

### Bathroom

- Shower
  Bathrobe
  Slippers
  Hair Dryer
  Amenities (shampoo, shower gel, body lotion)
  Bathtub

| Highlights | Capacity |  |
|------------|----------|--|
|            | 1 - 2    |  |
| Balcony    | 1 - 3    |  |
|            | 1 - 4    |  |

### Services

- Concierge service
  Luggage service
  Laundry service (extra charge)
  Cleaning on demand

Japan **Kiroro Grand** 