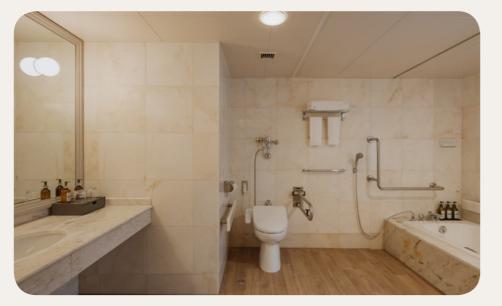

### Bathroom

- Shower
  Bathrobe
  Slippers
  Hair Dryer
  Amenities (shampoo, shower gel, body lotion)
  Bathtub

| Highlights | Capacity |  |
|------------|----------|--|
|            | 1 - 2    |  |
| Balcony    | 1 - 3    |  |
|            | 1 - 4    |  |

- Bathtub
  Shower
  Bathrobe
  Slippers

- lotion)

| Highlights | Capacity |  |
|------------|----------|--|
|            | 1 - 3    |  |
| Balcony    | 1 - 3    |  |

### Bathroom

- Bathtub
  Shower
  Bathrobe

- Slippers
  Hair Dryer
  Spa brand amenities (shampoo, shower gel, body lotion)

| Highlights | Capacity |
|------------|----------|
|            | 1 - 3    |
|            | 1 - 3    |
|            | 1 - 4    |
|            | 1 - 5    |