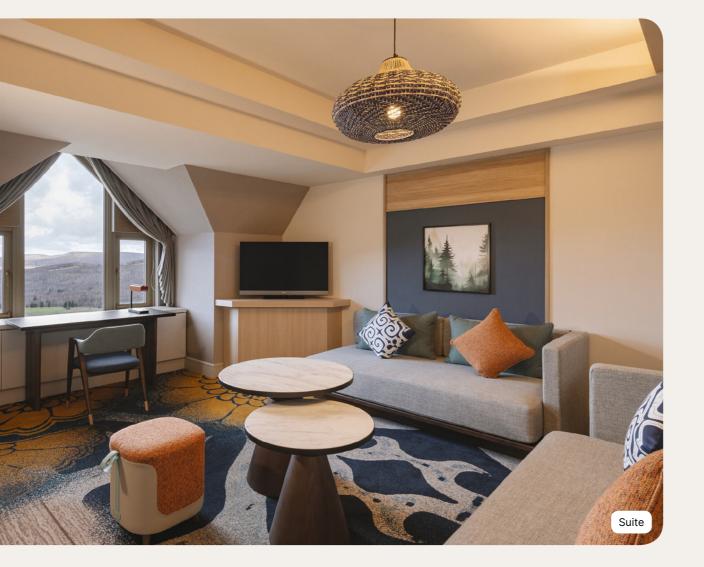

# Suite

| Name                                      | Min. m <sup>2</sup> |
|-------------------------------------------|---------------------|
| Junior Family Suite - Mobility Accessible | 60                  |
| Junior Family Suite                       | 60                  |
| Family Suite                              | 72                  |
| Master Family Suite                       | 139                 |
|                                           |                     |

### Equipment

- Air conditioning
  Telephone
  Wi-Fi Access
  TV Screen
  Kettle Coffee/tea making facilites
  Iron and ironing board in the room
  Umbrella
  Safe deposit box
  Heating
  Electricity : 100-127 V

### Bathroom

- Bathtub
  Shower
  Bathrobe

- Slippers
  Hair Dryer
  Spa brand amenities (shampoo, shower gel, body lotion)

| Highlights | Capacity |
|------------|----------|
|            | 1 - 3    |
|            | 1 - 3    |
|            | 1 - 4    |
|            | 1 - 5    |

### Services

- Inclusive of room service for continental breakfast
  Priority booking at Club Med Spa
  Concierge service
  Priority booking at the Speciality Restaurant
  Minibar (non-alcoholic drinks) refilled daily
- Minibar (non-alconolic drinks) -daily
  Luggage service
  Turn down service
  Laundry service (extra charge)
  Cleaning on demand