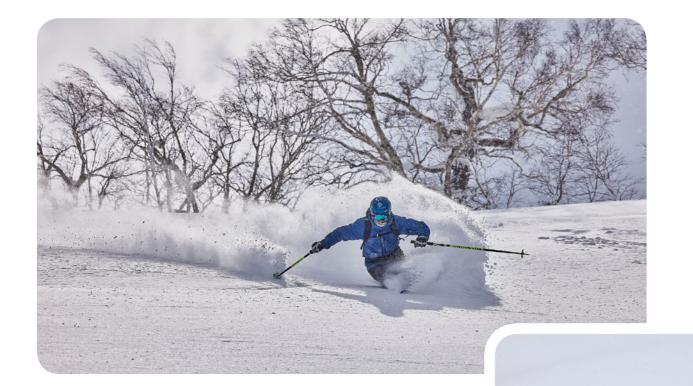

# Sports & Activities

# Winter Sports

|              | Group Lessons                                                  | Free Access | At extra cost<br>course | Min. age (years)                            |
|--------------|----------------------------------------------------------------|-------------|-------------------------|---------------------------------------------|
| Alpine ski   | All levels                                                     |             |                         | 3 years old                                 |
| Snowboarding | Lessons for all<br>levels (Japanese /<br>English) / All levels |             |                         | 3 years old                                 |
|              |                                                                |             | **Der                   | *on demand<br>pending on weather conditions |