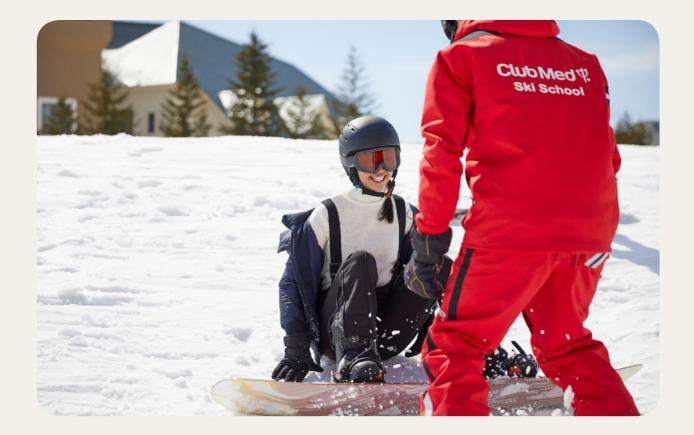

# Sports & Activities

# Winter Sports

|              | Group Lessons                                                  | Free Access | At extra cost<br>course | Min. age (years)                            |
|--------------|----------------------------------------------------------------|-------------|-------------------------|---------------------------------------------|
| Alpine ski   | All levels                                                     |             |                         | 3 years old                                 |
| Snowboarding | Lessons for all<br>levels (Japanese /<br>English) / All levels |             |                         | 3 years old                                 |
|              |                                                                |             | **Der                   | *on demand<br>pending on weather conditions |