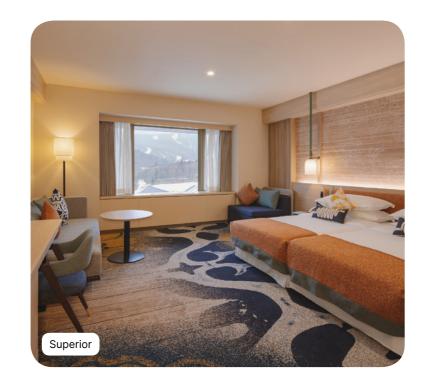

# Superior

| Name                        | Min. m <sup>2</sup> |
|-----------------------------|---------------------|
| Superior Room               | 36                  |
| Junior Family Superior Room | 37                  |
| Family Superior Room        | 42                  |

### Equipment

- Air conditioning
  Telephone
  Wi-Fi Access
  TV Screen
  Mini fridge at your disposal
  Kettle Coffee/tea making facilites
  Iron and ironing board in the room
  Umbrella
  Safe deposit box
  Heating
  Electricity : 100-127 V

### Bathroom

- Shower
  Bathrobe
  Slippers
  Hair Dryer
  Amenities (shampoo, shower gel, body lotion)
  Bathtub

| Highlights | Capacity |  |
|------------|----------|--|
|            | 1 - 2    |  |
| Balcony    | 1 - 3    |  |
|            | 1 - 4    |  |

### Services

- Concierge service
  Luggage service
  Laundry service (extra charge)
  Cleaning on demand

Japan **Kiroro Grand** 